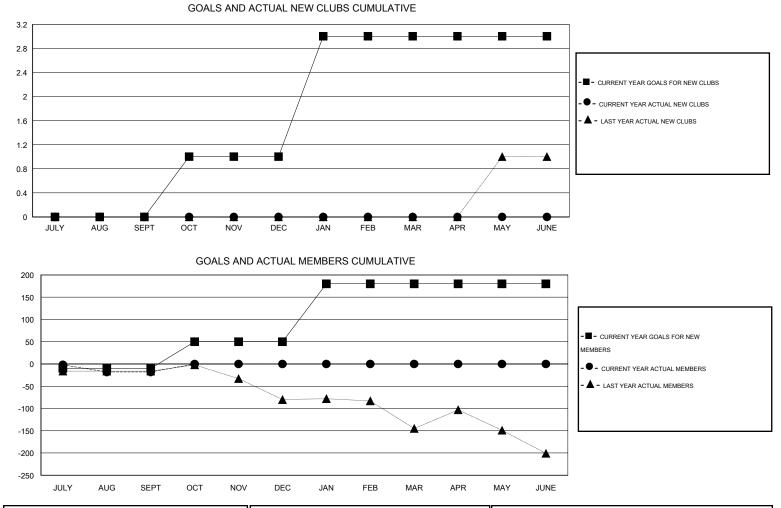

## GMT: Elisabeth Haderer

|               |                  | Clubs             |                  |                  |               |                    | Members                             |                    |                  |  |
|---------------|------------------|-------------------|------------------|------------------|---------------|--------------------|-------------------------------------|--------------------|------------------|--|
|               | RESU             | LTS FOR 2014-2015 | i                |                  |               | RESU               | ULTS FOR 2014-2015                  |                    |                  |  |
| QUARTER       | NEW CLUB<br>GOAL | NEW CLUBS         | DROPPED<br>CLUBS | NET<br>GAIN/LOSS | QUARTER       | NEW MEMBER<br>GOAL | CHARTER AND<br>NEW MEMBERS<br>ADDED | DROPPED<br>MEMBERS | NET<br>GAIN/LOSS |  |
| JULY/AUG/SEPT | 0                | 0                 | 1                | -1               | JULY/AUG/SEPT | -10                | 1                                   | 19                 | -18              |  |
| OCT/NOV/DEC   | 1                | 0                 | 0                | 0                | OCT/NOV/DEC   | 60                 | 0                                   | 0                  | 0                |  |
| JAN/FEB/MAR   | 2                | 0                 | 0                | 0                | JAN/FEB/MAR   | 130                | 0                                   | 0                  | 0                |  |
| APR/MAY/JUNE  | 0                | 0                 | 0                | 0                | APR/MAY/JUNE  | 0                  | 0                                   | 0                  | 0                |  |